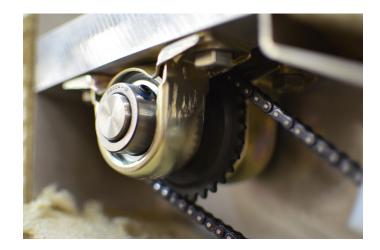

## **Features**

- · CE certified
- Double walled stainless steel interior capable of maintaining temperature of up to 205°C (401°F)
- · Durable black powder-coated exterior
- · Double-pane view port
- · Platinum RTD & flow meter
- · Heat-recovery time approximately 5 minutes after specimens are loaded
- · Programmable temperature and duration of the aging process
- · Bottom tray & elements easily accessible for cleaning and upkeep
- Sealed high temp bearings located outside of heat zone for zero maintenance & durability
- · Silicone rings allow for easy install and prevent damage to bottles
- · End of process alarm/thermal shutdown switch

## **Exclusive Features**

Sealed high temp bearings located outside of heat zone for zero maintenance & durability.

Silicone rings allow for easy install and prevent damage to bottles.

Bottom tray & elements easily accessible for cleaning and upkeep.