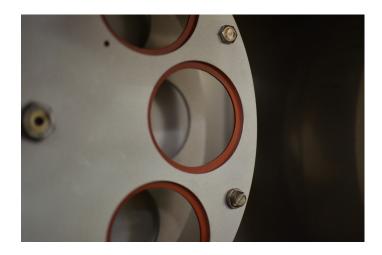

## **Features**

- · CE certified
- Double walled stainless steel interior capable of maintaining temperature of up to 205°C (401°F)
- · Durable black powder-coated exterior
- · Double-pane view port
- · Platinum RTD & flow meter
- · Heat-recovery time approximately 5 minutes after specimens are loaded
- · Programmable temperature and duration of the aging process
- · Bottom tray & elements easily accessible for cleaning and upkeep
- Sealed high temp bearings located outside of heat zone for zero maintenance & durability
- · Silicone rings allow for easy install and prevent damage to bottles
- · End of process alarm/thermal shutdown switch

## **Exclusive Features**

Sealed high temp bearings located outside of heat zone for zero maintenance & durability.

Silicone rings allow for easy install and prevent damage to bottles.

Bottom tray & elements easily accessible for cleaning and upkeep.