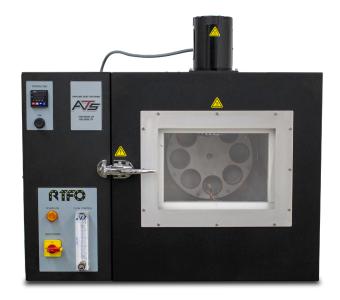

## **Rolling Thin Film Oven**

Applied Test Systems (ATS) has been manufacturing custom furnaces and ovens since 1965, and entered into the asphalt binder testing market in the early 1990's with the introduction of Superpave. The ATS RTFO combines years of experience in both process heating and asphalt binder testing, creating a highly user friendly and efficient piece of testing equipment that requires minimal training. Designed to simulate short-term aging of asphalt binder according to ASTM D2872, AASHTO T240, EN 12607, Superpave, and California Test Method 346 test standards.

## **Features**

- · CE certified
- Double walled stainless steel interior capable of maintaining temperature of up to 205°C (401°F)
- · Durable black powder-coated exterior
- · Double-pane view port
- · Platinum RTD & flow meter
- · Heat-recovery time approximately 5 minutes after specimens are loaded
- · Programmable temperature and duration of the aging process
- · Bottom tray & elements easily accessible for cleaning and upkeep
- Sealed high temp bearings located outside of heat zone for zero maintenance & durability
- · Silicone rings allow for easy install and prevent damage to bottles
- · End of process alarm/thermal shutdown switch

## **Product Specifications**

| Specimen Capacity  | 8 high temperature glass bottles           |
|--------------------|--------------------------------------------|
| Temperature Range  | 0°C to 205°C ± 0.5°C                       |
| Air Requirements   | A source of clean, dry air with 60-150 psi |
| Speed Control      | Within 15 ± 0.05 RPM                       |
| Power Requirements | 208-240 VAC, 1 ph, 50/60 Hz, 10 A          |
| Dimensions         | 34 in W x 28.25 in D x 32 in H             |
| Weight             | 270 lb                                     |