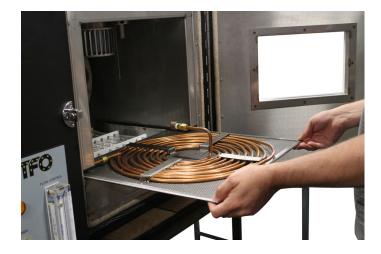

## **Features**

- · CE certified
- Double walled stainless steel interior capable of maintaining temperature of up to 205°C (401°F)
- · Durable black powder-coated exterior
- · Double-pane view port
- · Platinum RTD & flow meter
- · Heat-recovery time approximately 5 minutes after specimens are loaded
- · Programmable temperature and duration of the aging process
- · Bottom tray & elements easily accessible for cleaning and upkeep
- Sealed high temp bearings located outside of heat zone for zero maintenance & durability
- · Silicone rings allow for easy install and prevent damage to bottles
- · End of process alarm/thermal shutdown switch

## **Exclusive Features**

Sealed high temp bearings located outside of heat zone for zero maintenance & durability.

Silicone rings allow for easy install and prevent damage to bottles.

Bottom tray & elements easily accessible for cleaning and upkeep.