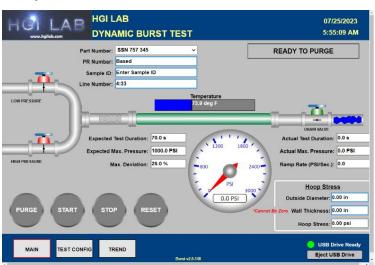

#### **RTU (Remote Terminal Unit) Touchscreen Control**

- This state-of-the-art Burst Tester will allow for more controlled results and a "simple to operate" Touchscreen Control.
- The new RTU Touchscreen Control takes human error out of the equation.

### **Not only Sales:**

- HGI LAB offers service and maintenance, as well as Certified ISO 17025 calibration.
- HGI LAB meets ASTM 1599 Standards for Burst Test Systems.

 Touchscreen Windows 11 Controls; allowing for user friendly maneuverability throughout the system.