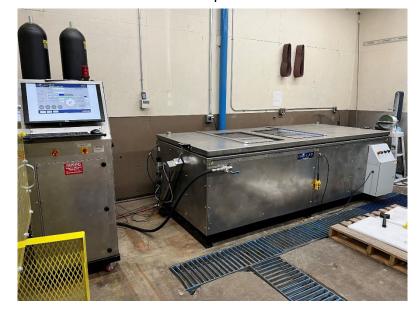

.
- The new RTU Touchscreen Control takes human error out of the equation.

#### What HGI LAB has to Offer:

- Burst Testers
- Hydrostatic Testers
- Tensile Testers
- Fixtures
- Enclosures
- Ovens
- Outside Diameter (OD) Endcaps
- Inside Diameter (ID) Endcaps

### **Not only Sales:**

- HGI LAB offers service and maintenance, as well as Certified ISO 17025 calibration.
- HGI LAB meets ASTM 1599 Standards for Burst Test Systems.



 Touchscreen Windows 11 Controls; allowing for user friendly maneuverability throughout the system.



Get a Quote today! – Complete brand-new customizable units are also available. If your system has reached its useful life expectancy, HGI LAB can get you the quote you need.

## **Additional Resources:**

TestingCalibration

ServiceRebuild

- Retrofits - Parts