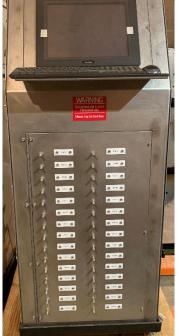

# **Hydrostatic Testing Features:**

- Long-Term Testing
- Up to 30 Test Samples at one time
- Able to test up to 30 different pressures at one time
- High Temperature Conditioning Baths
- Endcaps

ST27 TEST COMPLETE

ST30 TEST COMPLETE

ST21 TEST COMPLETE 1: 0: 0

Older & Outdated Hydrostatic Testing Units are able to be upgraded to HGI LAB's newest Digital Control System!

Get a Quote today! - Complete brand-new customizable units are also available. If your system has reached its useful life expectancy, HGI LAB can get you the quote you need.