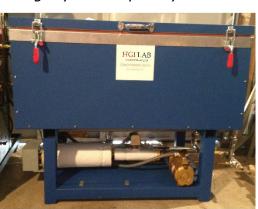

# **Hydrostatic Testing Equipment!**

# **Hydrostatic Testing Features:**

- Long-Term Testing
- Up to 30 Test Samples at one time
- Able to test up to 30 different pressures at one time
- High Temperature Conditioning Baths
- Endcaps